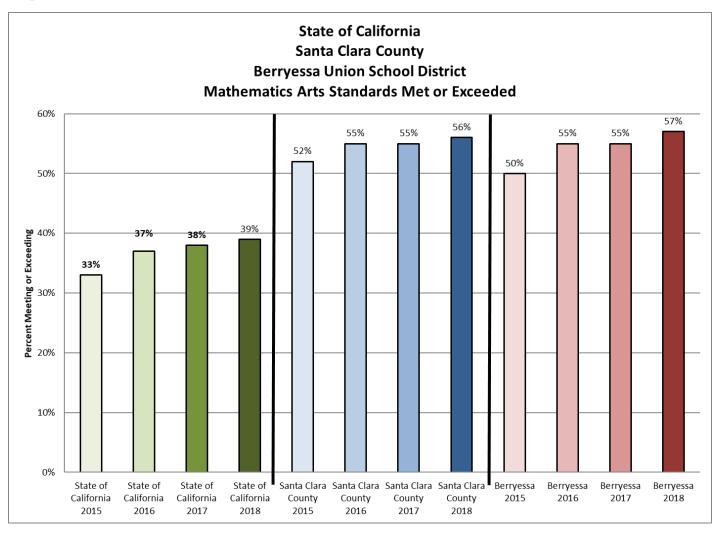

,135
 943,135
 943,135
 943,135
 943,135
 943,135
 943,135
 943,135
 943,135
 943,135
 943,135
 943,135
 943,135
 943,135
 943,135
 943,135
 943,135
 943,135
 943,135
 943,135
 943,135
 943,135
 943,135
 943,135
 943,135
 943,135
 943,135
 943,135
 943,135
 943,135
 943,135
 943,135
 943,135
 943,135
 943,135
 943,135
 943,135
 943,135
 943,135
 943,135
 943,135
 943,135
 943,135
 943,135
 943,135
 943,135
 943,135
 943,135
 943,135
 943,135
 943,135
 943,135
 943,135
 943,135
 943,135
 943,135
 943,135
 943,135
 943,135
 943,135
 943,135
 943,135
 943,135
 943,135
 943,135
 943,135
 943,135
 943,135
 943,135
 943,135
 943,135
 943,135
 943,135
 943,135
 943,135
 943,135
 943,135
 943,135
 943,135
 943,135
 <

## English Language Arts Achievement Data



### Student Math Achievement Data



# Student Science Achievement Data

Berryessa Union School District CST Science 5th and 8th Grade Level Scores 2012-2016 Students Proficient or Above



# Measure K Proposed 2019-20 Proposed Budget Allocation

Teacher Salaries

 Math Program \$546,160
 Science Program \$430,761

 Library Services

 Gunselors
 Technology
 Miscellaneous
 T,000



\$1,807,966

## Measure K Report to the Board

• Questions??

#### **BERRYESSA UNION SCHOOL DISTRICT**

### Measure K FY 2018/19 Estimated Actuals

| Estimated Actuals |                         |      |    |           |  |
|-------------------|-------------------------|------|----|-----------|--|
| Beginning Balance |                         |      | \$ | -         |  |
| Revenue           |                         |      | \$ | 1,820,687 |  |
|