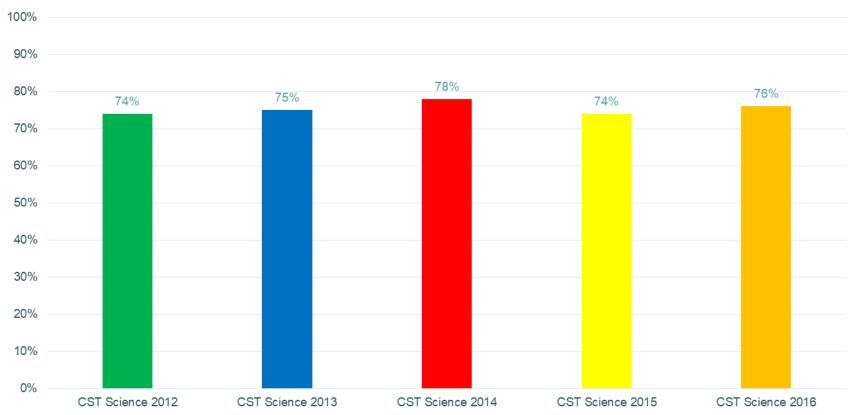

# Student Science Achievement Data

Berryessa Union School District CST Science 5th and 8th Grade Level Scores 2012-2016 Students Proficient or Above